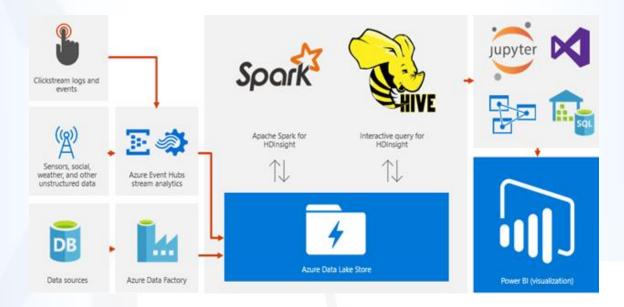

#### **OUR SOLUTION**

- Develop data factory pipeline modules to load the source data from various sources into Azure Data Lake
- Develop Azure Data Bricks Notebooks to perform the data wrangling and store the data in Azure Data Warehouse System.
- Improve the performance of data load schedules between Azure Data Lake, source systems and Azure database.